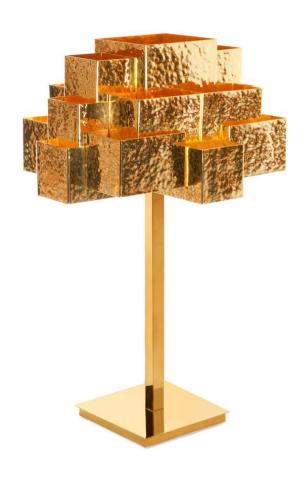

## **INSPIRING TREES**

TABLE LAMP

Top: handcrafted in pricked brass. Base: handcrafted in polished brass.

Top: handcrafted in pricked stainless steel. Base: handcrafted in polished stainless steel.