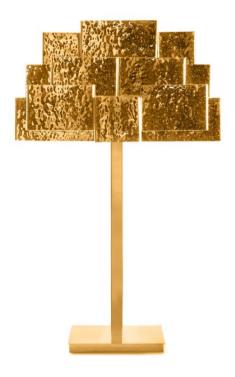

### **INSPIRING TREES**

TABLE LAMP

#### PRODUCT DETAILS

Top: handcrafted in hammered brass. Base: handcrafted in polished brass.

| Inspiring Trees is the essence of a personal fascination. Slender, geometric and seemingly minimal, is a lighting piece fully executed in brass which carries form, image and meaning and wants to pass a message of equality among the numerous species of trees without highlighting any particular example or feature. |
|---------------------------------------------------------------------------------------------------------------------------------------------------------------------------------------------------------------------------------------------------------------------------------------------------------------------------|
| In the 'treetop', the detailed hammered handcrafted work for visual transformation of the material captures the richness of light and shadows present in any real tree, leaving a serene brightness take care of its trunk and base.                                                                                      |
| The light is distributed by the three levels of the 'treetop' and diffuses, controlled by the geometry of several overlapping pieces, lighting the surrounding space in an unexpectedly way; almost ethereal.                                                                                                             |
|                                                                                                                                                                                                                                                                                                                           |