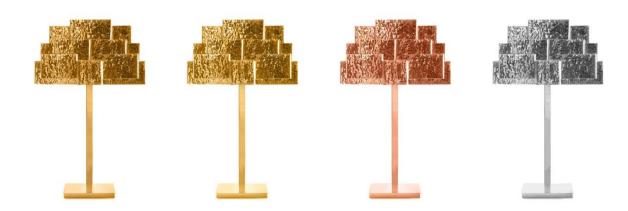

#### PRODUCT OPTIONS

Top: hammered, pricked, brushed, oxidized brushed or aged brushed brass/copper/steel.

Base: polished, brushed, oxidized brushed or aged brushed brass/copper/steel.

Request INSIDHERLAND Catalogue pdf with materials and finishes available at info@insidherland.com

#### PRODUCT DETAILS

Top: handcrafted in hammered brass. Base: handcrafted in polished brass.