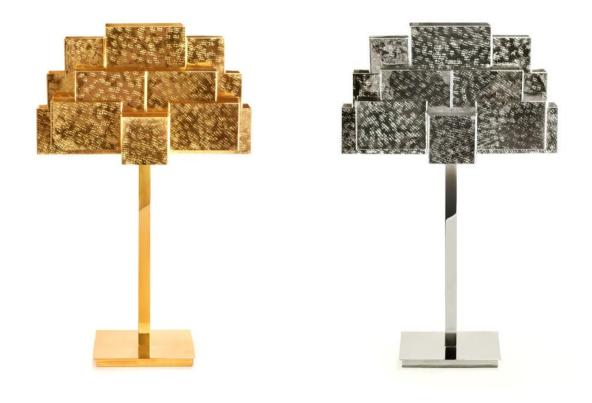

## **INSPIRING TREES**

TABLE LAMP

Top: handcrafted in pricked brass. Base: handcrafted in polished brass.

Top: handcrafted in pricked stainless steel. Base: handcrafted in polished stainless steel.