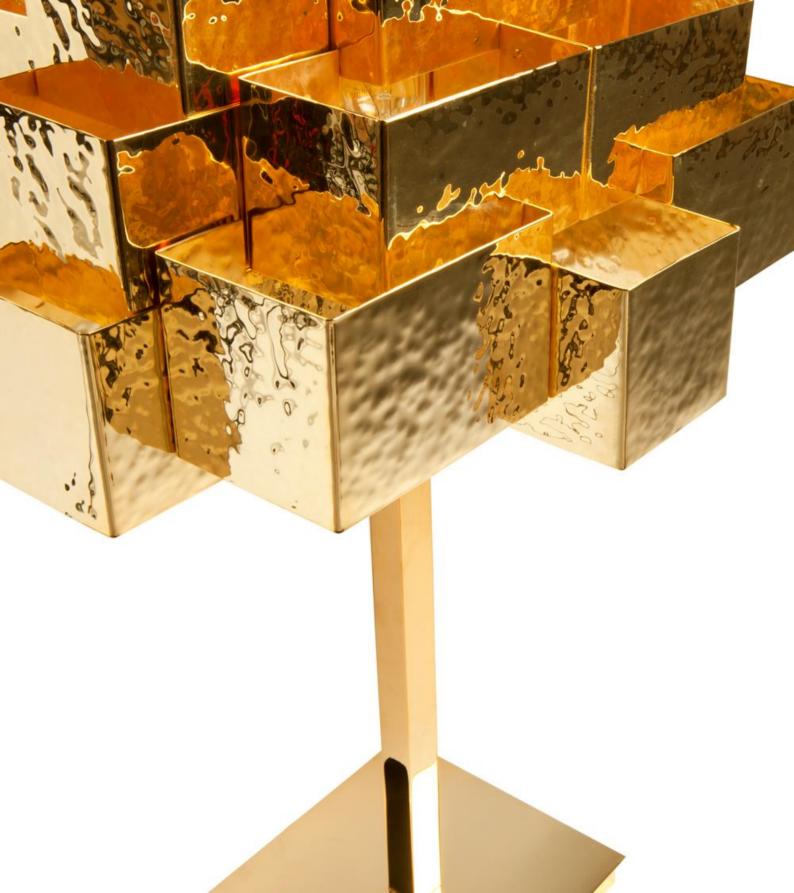

| Inspiring Trees is the essence of a personal fascination. Slender, geometric and seemingly minimal, is a lighting piece fully executed in brass which carries form, image and meaning and wants to pass a message of equality among the numerous species of trees without highlighting any particular example or feature. |
|---------------------------------------------------------------------------------------------------------------------------------------------------------------------------------------------------------------------------------------------------------------------------------------------------------------------------|
| In the 'treetop', the detailed hammered handcrafted work for visual transformation of the material captures the richness of light and shadows present in any real tree, leaving a serene brightness take care of its trunk and base.                                                                                      |
| The light is distributed by the three levels of the 'treetop' and diffuses, controlled by the geometry of several overlapping pieces, lighting the surrounding space in an unexpectedly way; almost ethereal.                                                                                                             |
|                                                                                                                                                                                                                                                                                                                           |