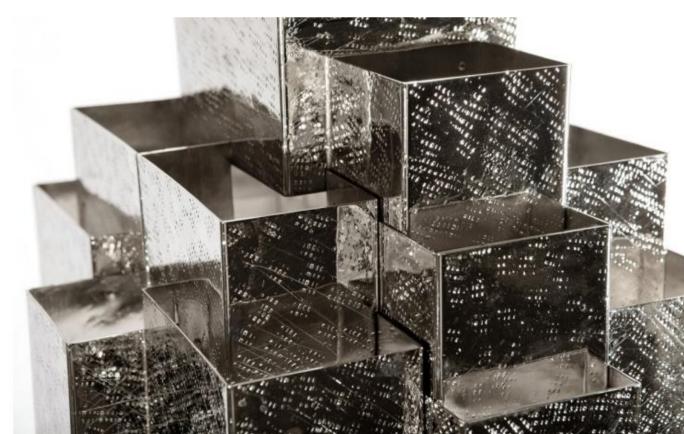

| Inspiring Trees is the essence of a personal fascination. Slender, geometric and seemingly minimal, is a lighting piece fully executed in brass which carries form, image and meaning and wants to pass a message of equality among the numerous species of trees without highlighting any particular example or feature. |
|---------------------------------------------------------------------------------------------------------------------------------------------------------------------------------------------------------------------------------------------------------------------------------------------------------------------------|
| In the 'treetop', the detailed hammered handcrafted work for visual transformation of the material captures the richness of light and shadows present in any real tree, leaving a serene brightness take care of its trunk and base.                                                                                      |
| The light is distributed by the three levels of the 'treetop' and diffuses, controlled by the geometry of several overlapping pieces, lighting the surrounding space in an unexpectedly way; almost ethereal.                                                                                                             |
|                                                                                                                                                                                                                                                                                                                           |

## **INSPIRING TREES**

TABLE LAMP

Top: handcrafted in pricked brass. Base: handcrafted in polished brass.

Top: handcrafted in pricked stainless steel. Base: handcrafted in polished stainless steel.