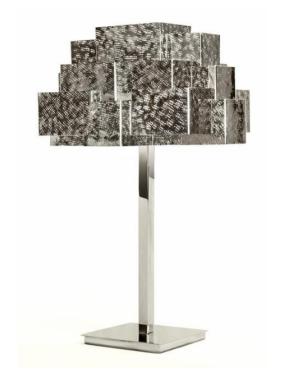

## **INSPIRING TREES**

TABLE LAMP

Top: handcrafted in pricked brass. Base: handcrafted in polished brass.

Top: handcrafted in pricked stainless steel. Base: handcrafted in polished stainless steel.