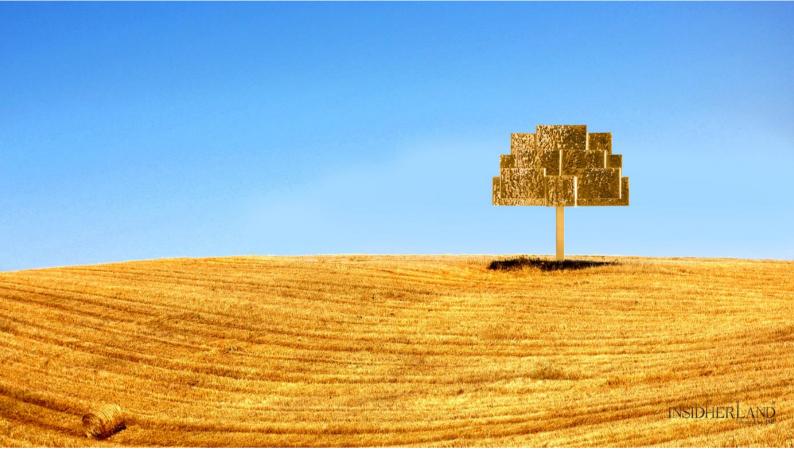

I've always been fascinated by trees.

Big trees, exotic trees, bare trees, colored trees or just common green trees. For me, there is nothing in this amazing World that can be compared to the fresh smell out of a thousand shadows dancing in the wind while the sun bathes them with the miracle of life. I could not live without them.

| Inspiring Trees is the essence of a personal fascination. Slender, geometric and seemingly minimal, is a lighting piece fully executed in brass which carries form, image and meaning and wants to pass a message of equality among the numerous species of trees without highlighting any particular example or feature. |
|---------------------------------------------------------------------------------------------------------------------------------------------------------------------------------------------------------------------------------------------------------------------------------------------------------------------------|
| In the 'treetop', the detailed hammered handcrafted work for visual transformation of the material captures the richness of light and shadows present in any real tree, leaving a serene brightness take care of its trunk and base.                                                                                      |
| The light is distributed by the three levels of the 'treetop' and diffuses, controlled by the geometry of several overlapping pieces, lighting the surrounding space in an unexpectedly way; almost ethereal.                                                                                                             |
|                                                                                                                                                                                                                                                                                                                           |