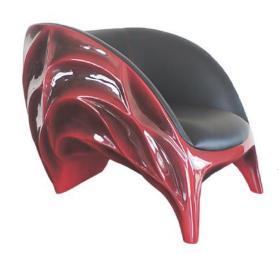

## Marsala and Black

Structure: Fiberglass Finish: Marsala color Padding: Classe B3, Ref. 770, Leather

**Dimensions (cm):** 86 x 110 x 70 **Dimensions (in):** 33.9 x 43.3 x 27.6 **Reference:** K1401