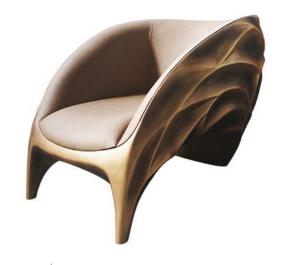

## **Triton**

Armchair

Triton, the mythological Greek God, and the irregular shapes caused by reflections of light on water, were certainly the essence behind this armchair. With its structure made in fiberglass lacquered in aged gold color and upholstered in high quality leather, this luxurious and imposing piece causes those who sit on it to feel like an authentic messenger of the sea.

Structure: Fiberglass
Finish: Aged gold color

Padding: Class B1, Ref. 579, Leather

**Dimensions (cm):** 100 x 83 x 73 **Dimensions (in):** 39.4 x 32.7 x 28.7

Reference: K1400