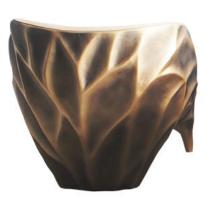

## **Triton**

Armchair

Triton, the mythological Greek God, and the irregular shapes caused by reflections of light on water, were certainly the essence behind this armchair. With its structure made in fiberglass lacquered in aged gold color and upholstered in high quality leather, this luxurious and imposing piece causes those who sit on it to feel like an authentic messenger of the sea.

Structure: Fiberglass
Finish: Aged gold color

Padding: Class B1, Ref. 579, Leather

**Dimensions (cm):** 100 x 83 x 73 **Dimensions (in):** 39.4 x 32.7 x 28.7

Reference: K1400