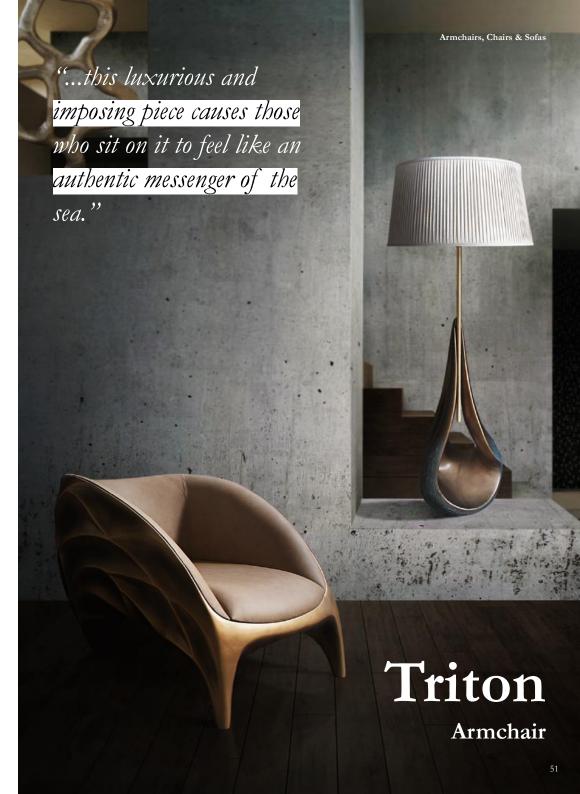

## **Triton**

Armchair

Triton, the mythological Greek God, and the irregular shapes caused by reflections of light on water, were certainly the essence behind this armchair. With its structure made in fiberglass lacquered in aged gold color and upholstered in high quality leather, this luxurious and imposing piece causes those who sit on it to feel like an authentic messenger of the sea.

Structure: Fiberglass
Finish: Aged gold color

Padding: Class B1, Ref. 579, Leather

**Dimensions (cm):** 100 x 83 x 73 **Dimensions (in):** 39.4 x 32.7 x 28.7

Reference: K1400