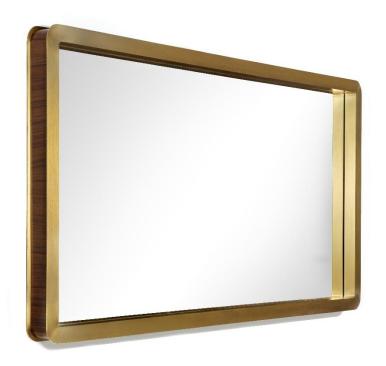

### PRODUCT DETAILS

Wood: handcrafted structure with sideview finished in walnut veneer with half gloss varnish. Metal frame: brushed brass with matt varnish.

The Unveil mirror portraits the unknowns of human Identity. The simple frame in brushed brass with round corners means that first look to someone, when, sometimes, we wrongly believe that we already have seen it all. However, we only see what's allowed for us to capture and so, a small fragment of a more complex formation. Only a more closely observation can amaze us with precious details that weren't right away revealed on a first sight.

When we get interested to get closer to the Unveil mirror, we certainly discover new perspectives that will enlighten us. This surprise factor is interpreted by a continuous border in walnut veneer with thousands of natural wood veins to admire. They not only contrast with the quiet golden frame but actually remain hidden behind it. Because sometimes it's worth to unveil one's true Identity.