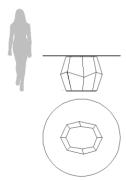

## **ROCK**

**DINING TABLE** 

## **DIMENSIONS**

Height. 74cm|29,13" Width. 160cm|63,00" Depth. 160cm|63,00"

## PRODUCT DETAILS

Top: glass

Base: wood structure finished in walnut veneer in half gloss varnish.

## PRODUCT OPTIONS

Base: other veneers, natural, aged or degrade gold/silver/copper leaf or any Ral Classic color finished in matt, half gloss or high gloss varnish.



The robust volume of Rock dining table entirely finished in walnut veneer on an elegant faceted work that resembles the irregular nature of rocks, descends from the original designs created on the Three Rocks set of center and side tables. Completed with a round top is in glass, the construction process is entirely involved with the skills of Portuguese artisans to achieve the singularity of an exceptional handmade central piece designed for the most distinctive interiors.

Request INSIDHERLAND Catalogue pdf with materials and finishes available at info@insidherland.com