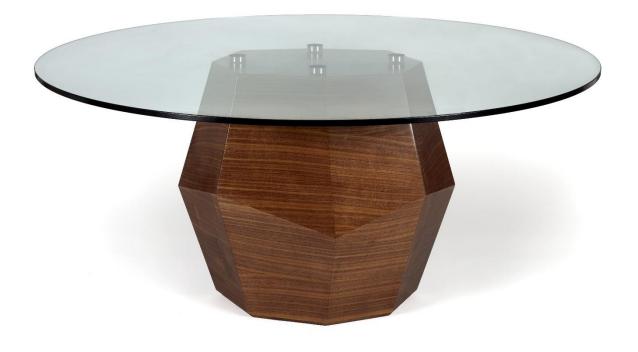

## **ROCK**

**DINING TABLE** 

## PRODUCT DETAILS

Top: glass

Base: wood structure finished in walnut veneer in half gloss varnish.

## PRODUCT OPTIONS

Base: other veneers, natural, aged or degrade gold/silver/copper leaf or any Ral Classic color finished in matt, half gloss or high gloss varnish.

The robust volume of Rock dining table entirely finished in walnut veneer on an elegant faceted work that resembles the irregular nature of rocks, descends from the original designs created on the Three Rocks set of center and side tables. Completed with a round top is in glass, the construction process is entirely involved with the skills of Portuguese artisans to achieve the singularity of an exceptional handmade central piece designed for the most distinctive interiors.