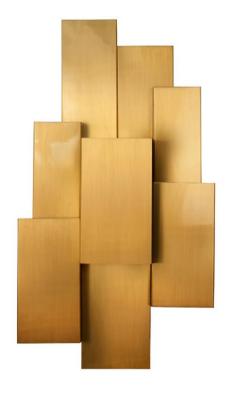

## **INSPIRING TREES**

WALL LAMP

## PRODUCT DETAILS

S Handcrafted aged brushed brass finished in gloss varnish. L Handcrafted brushed brass finished in gloss varnish.

## **PRODUCT OPTIONS**

Hammered, pricked, brushed, oxidized brushed or aged brushed brass/copper/steel.

Inspiring Trees table lamp is reinvented into a wall lamp. Geometric and seemingly minimal is fully handcrafted in brushed brass finished in gloss varnish and recreates a vertical 'treetop'. The light is distributed by the several levels and diffuses controlled by the geometry of the overlapping pieces, lighting the surrounding space in an unexpectedly way; almost ethereal.