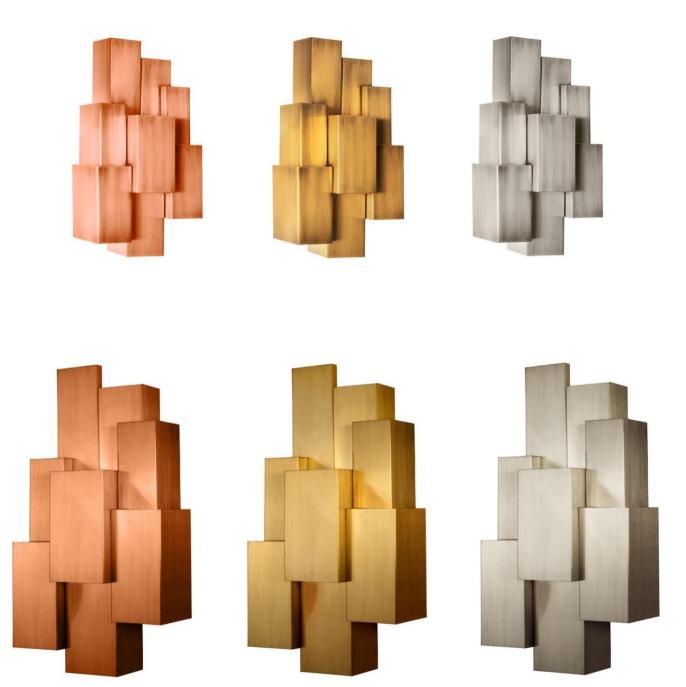

## **INSPIRING TREES**

WALL LAMP

## PRODUCT DETAILS

S Handcrafted aged brushed brass finished in gloss varnish. L Handcrafted brushed brass finished in gloss varnish.

## **PRODUCT OPTIONS**

Hammered, pricked, brushed, oxidized brushed or aged brushed brass/copper/steel.

Inspiring Trees table lamp is reinvented into a wall lamp. Geometric and seemingly minimal is fully handcrafted in brushed brass finished in gloss varnish and recreates a vertical 'treetop'. The light is distributed by the several levels and diffuses controlled by the geometry of the overlapping pieces, lighting the surrounding space in an unexpectedly way; almost ethereal.