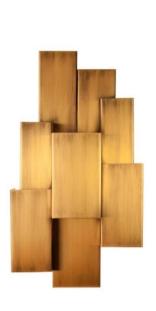

## **INSPIRING TREES**

WALL LAMP

## PRODUCT DETAILS

S Handcrafted aged brushed brass finished in gloss varnish. L Handcrafted brushed brass finished in gloss varnish.

## **PRODUCT OPTIONS**

Hammered, pricked, brushed, oxidized brushed or aged brushed brass/copper/steel.

Inspiring Trees table lamp is reinvented into a wall lamp. Geometric and seemingly minimal is fully handcrafted in brushed brass finished in gloss varnish and recreates a vertical 'treetop'. The light is distributed by the several levels and diffuses controlled by the geometry of the overlapping pieces, lighting the surrounding space in an unexpectedly way; almost ethereal.