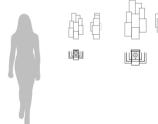

## **DIMENSIONS**

S Height. 40cm | 15,70" Width. 22cm | 8,70" Depth. 16cm | 6,30" L Height. 60cm | 23,60" Width. 33cm | 13,00" Depth. 18cm | 7,10"